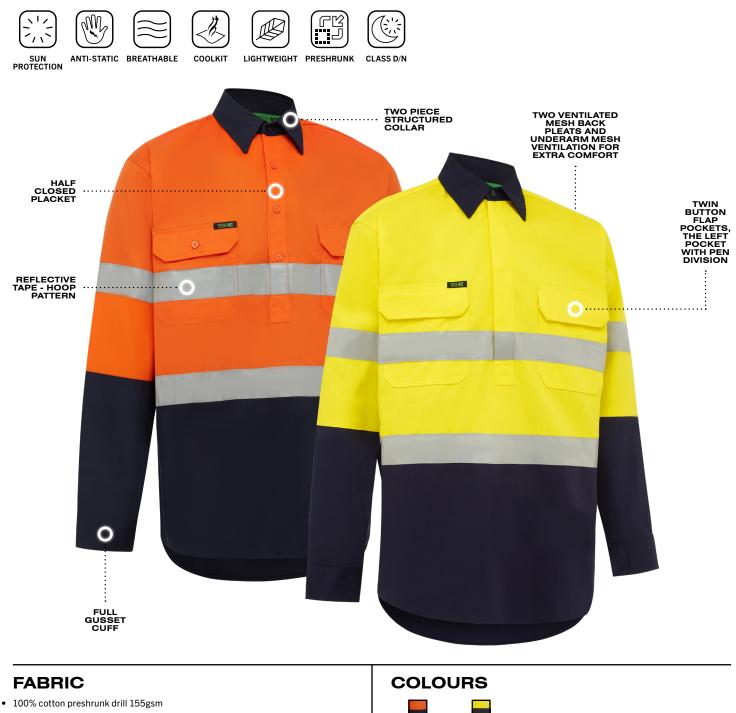

# HI-VIS 2 TONE LIGHTWEIGHT CLOSED FRONT LONG SLEEVE GUSSETT CUFF TAPED SHIRT

#### **PRODUCT SHEET: 2004**

• 100% cotton mesh ventilation